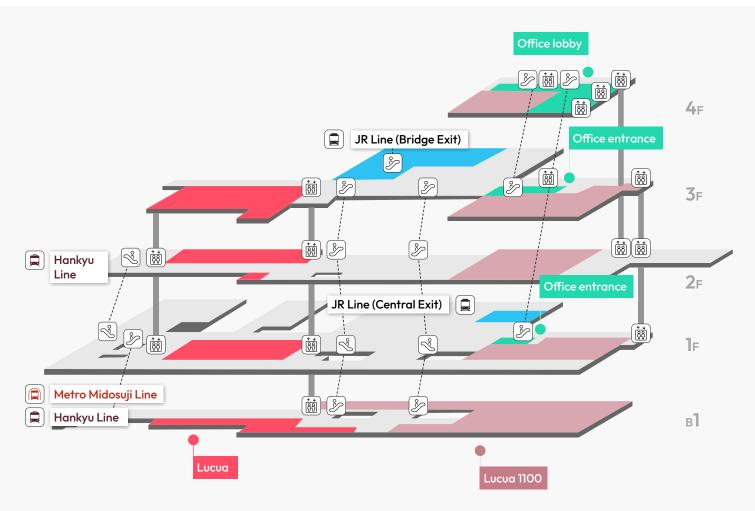

# To get to the lift hall from JR Osaka station Central Exit (ground floor)

Exit JR Osaka station Central Exit (ground floor) and turn left. You will find the entrance to North Gate Building Office Tower next to the LUCUA1100 entrance. Proceed to the 4th floor using the escalator.

2

Once you arrive on the 4th floor, walk straight and go through the automatic doors, then turn right.

# To get to the lift hall from JR Osaka station Bridge Exit (3rd floor)

Exit JR Osaka station Bridge Exit (3rd floor) and turn right. You will find the entrance to North Gate Building Office Tower next to the LUCUA1100 entrance. Proceed to the 4th floor using the escalator.

3

Take the lift from the first lift hall (with the yellow stained glass window) and go up to the 15th floor.

Direct access from JR Osaka Station

Address:
15th Floor, North Gate Building Office Tower
3-1-3 Umeda, Kita-ku, Osaka-shi
Osaka 530-0001