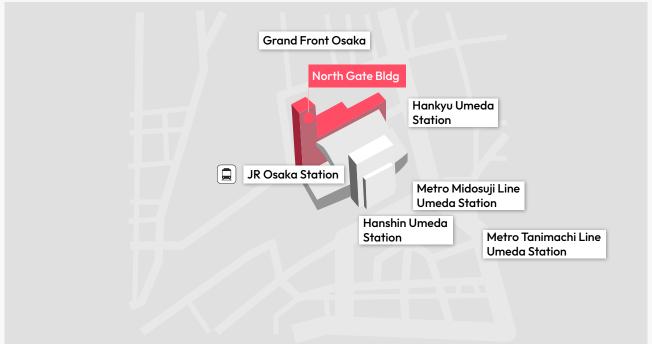

3

Take the lift from the first lift hall (with the yellow stained glass window) and go up to the 15th floor.

Direct access from JR Osaka Station

Address:
15th Floor, North Gate Building Office Tower
3-1-3 Umeda, Kita-ku, Osaka-shi
Osaka 530-0001