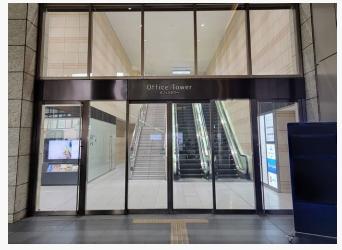

# To get to the lift hall from JR Osaka station Central Exit (ground floor)

Exit JR Osaka station Central Exit (ground floor) and turn left. You will find the entrance to North Gate Building Office Tower next to the LUCUA1100 entrance. Proceed to the 4th floor using the escalator.

# To get to the lift hall from JR Osaka station Bridge Exit (3rd floor)

Exit JR Osaka station Bridge Exit (3rd floor) and turn right. You will find the entrance to North Gate Building Office Tower next to the LUCUA1100 entrance. Proceed to the 4th floor using the escalator.