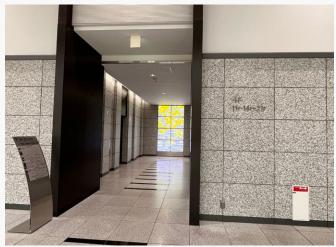

2

Once you arrive on the 4th floor, walk straight and go through the automatic doors, then turn right.

3

Take the lift from the first lift hall (with the yellow stained glass window) and go up to the 15th floor.

Direct access from JR Osaka Station

Address:
15th Floor, North Gate Building Office Tower
3-1-3 Umeda, Kita-ku, Osaka-shi
Osaka 530-0001