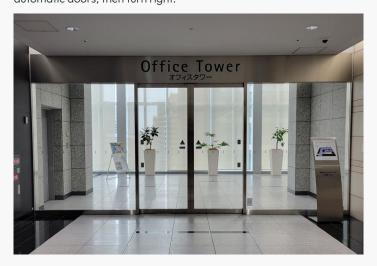

2

Once you arrive on the 4th floor, walk straight and go through the automatic doors, then turn right.