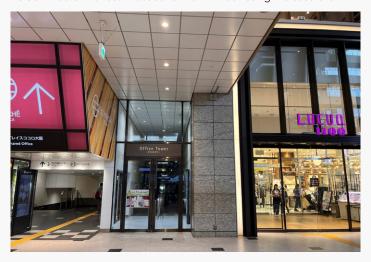

# To get to the lift hall from JR Osaka station Central Exit (ground floor)

Exit JR Osaka station Central Exit (ground floor) and turn left. You will find the entrance to North Gate Building Office Tower next to the LUCUA1100 entrance. Proceed to the 4th floor using the escalator.

# To get to the lift hall from JR Osaka station Bridge Exit (3rd floor)

Exit JR Osaka station Bridge Exit (3rd floor) and turn right. You will find the entrance to North Gate Building Office Tower next to the LUCUA1100 entrance. Proceed to the 4th floor using the escalator.